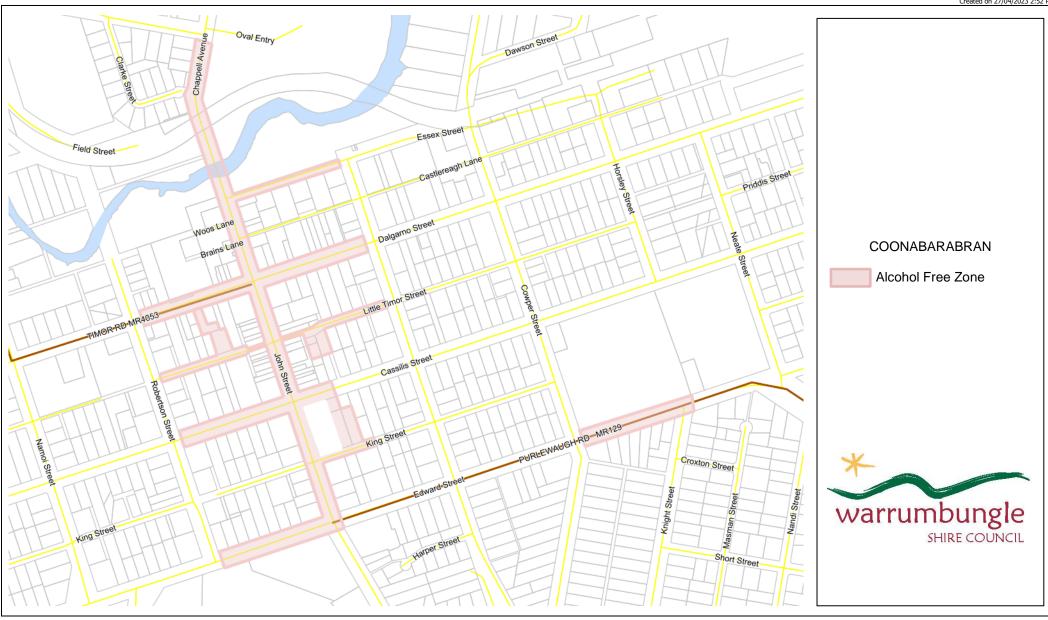

14-22 John Street PO Box 191 Coonabarabran NSW 2357 Phone: (02) 6849 2000 Fax: (02) 6942 1337

Important Notice!

This map is not a precise survey document. Accurate locations can only be determined by a survey on the ground. Inis map is not a precise survey document. Accurate locations can only be determined by a survey on the ground. This information has been prepared for Council's internal purposes and for no other purpose. No statement is made about the accuracy or suitability of the information for use for any purpose (whether the purpose has been notified to Council or not). While very care is taken to ensure the accuracy of this data, neither the Warnumbungle Shire Council nor Spatial Services makes any representations or warranties about its accuracy, reliability, completeness or suitability for any particular purpose and disclaims all responsibility and all liability (including without limitation, liability in negligency for all expenses, losses, damages (including indirect or consequential damage) and costs which you might incur as a result of the data being inaccurate or incomplete in any way and for any reason.

© The State of New South Wales (Spatial Services previously Land and Property Information),

© Warrumbungle Shire Council. Projection: GDA2020 / MGA zone 55

> Date: 27/04/2023

Drawn By: Kelly Dewar

Map Scale: 1:6902 at A4